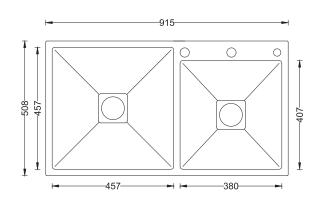

#### Sink Dimension

• Overall Dimensions: 915x508mm / 36"x20"

• Large Bowl Dimensions: 457x457mm / 18"x18"

• Small Bowl Dimensions: 380x407mm / 15"x16"

Sink Depth: 228mm / 9"Cut out Size: 875x470mm