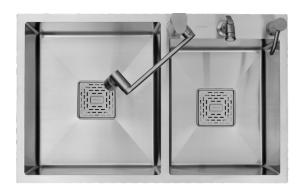

# A02-211LX

MORZZE

Beyond Excellence...

36" Inch Top Mount Double Bowl Stainless Steel Kitchen Sink

**Specification Sheet** 

### **Accessories Included**

- Sink Faucet MKF-30423
- Hand Sprayer MHS-31
- Soap Dispenser MSD-22
- Sink Strainer MSS-501 x2
- Strainer Cover MSSC-5011 x2